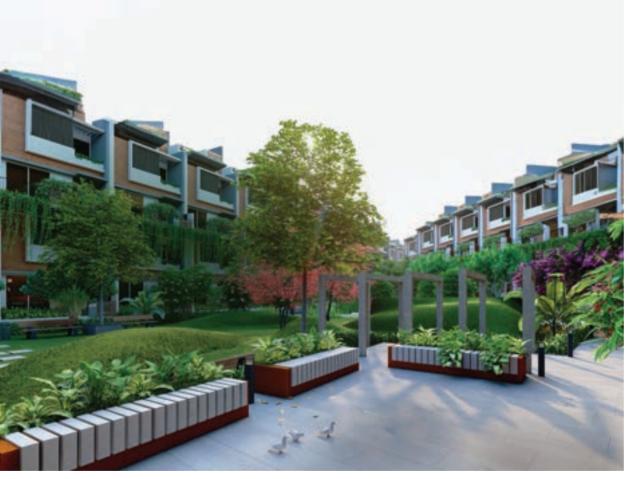

# Approaching Materiality with Sustainability

LUSH GROUNDWATER SECURE SPANNING 1500+ TREES REPLENISHMENT 12+ ACRES **GATED COMMUNITY** CHERISHED 500 SQ. FT. EXCLUSIVE DESIGNER-MODELLED COBBLESTONE **BACKYARD TREES TERRACE GARDENS DRIVEWAYS** PAVED ROADS NURTURING 400 SQ. FT. SERENE 500 METRES OFF SYLVAN FOREST **BACKYARD GARDENS HOSUR ROAD** POND ECOSYSTEM **CLUBHOUSE** VERDANT GREEN CANOPIED 10 MINS DRIVE RAINWATER WALKWAYS **ENTRANCE STRETCH ELECTRONIC CITY RECHARGE BASINS** 

# Master Plan Layouts