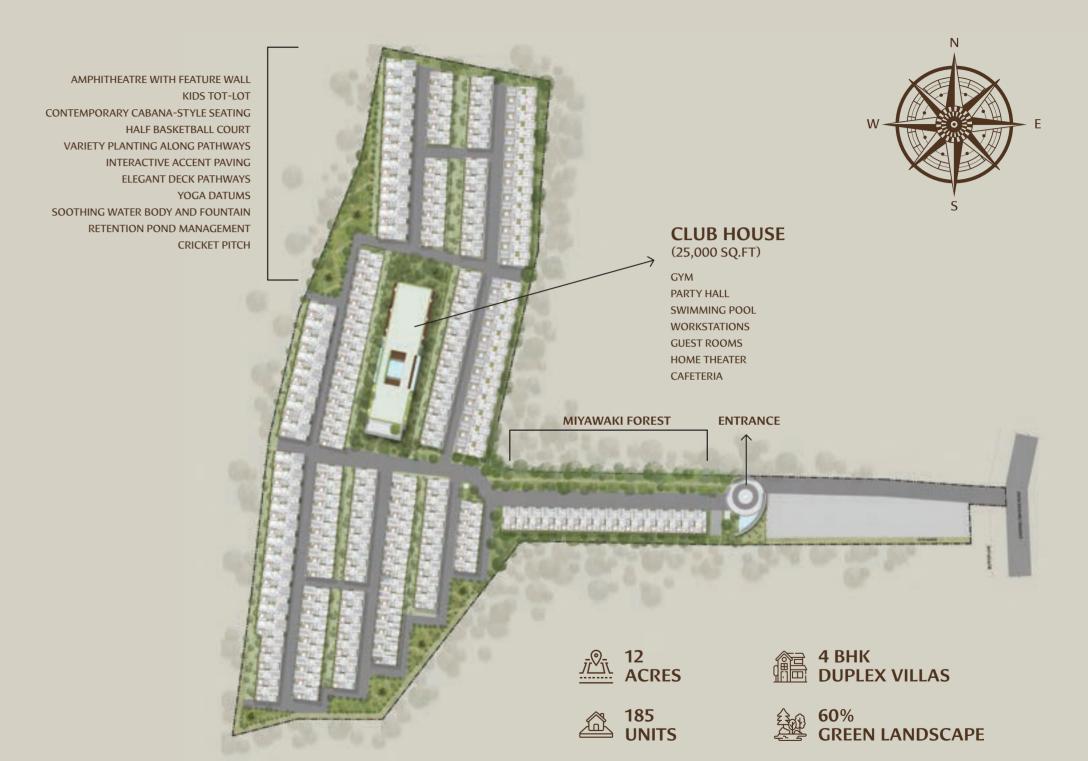

# Master Plan Layouts

# Approaching Materiality with Sustainability

LUSH GROUNDWATER SECURE SPANNING 1500+ TREES REPLENISHMENT 12+ ACRES **GATED COMMUNITY** CHERISHED 500 SQ. FT. EXCLUSIVE DESIGNER-MODELLED COBBLESTONE **BACKYARD TREES TERRACE GARDENS DRIVEWAYS** PAVED ROADS NURTURING 400 SQ. FT. SERENE 500 METRES OFF SYLVAN FOREST **BACKYARD GARDENS HOSUR ROAD** POND ECOSYSTEM **CLUBHOUSE** VERDANT GREEN CANOPIED 10 MINS DRIVE RAINWATER WALKWAYS **ENTRANCE STRETCH ELECTRONIC CITY RECHARGE BASINS** 