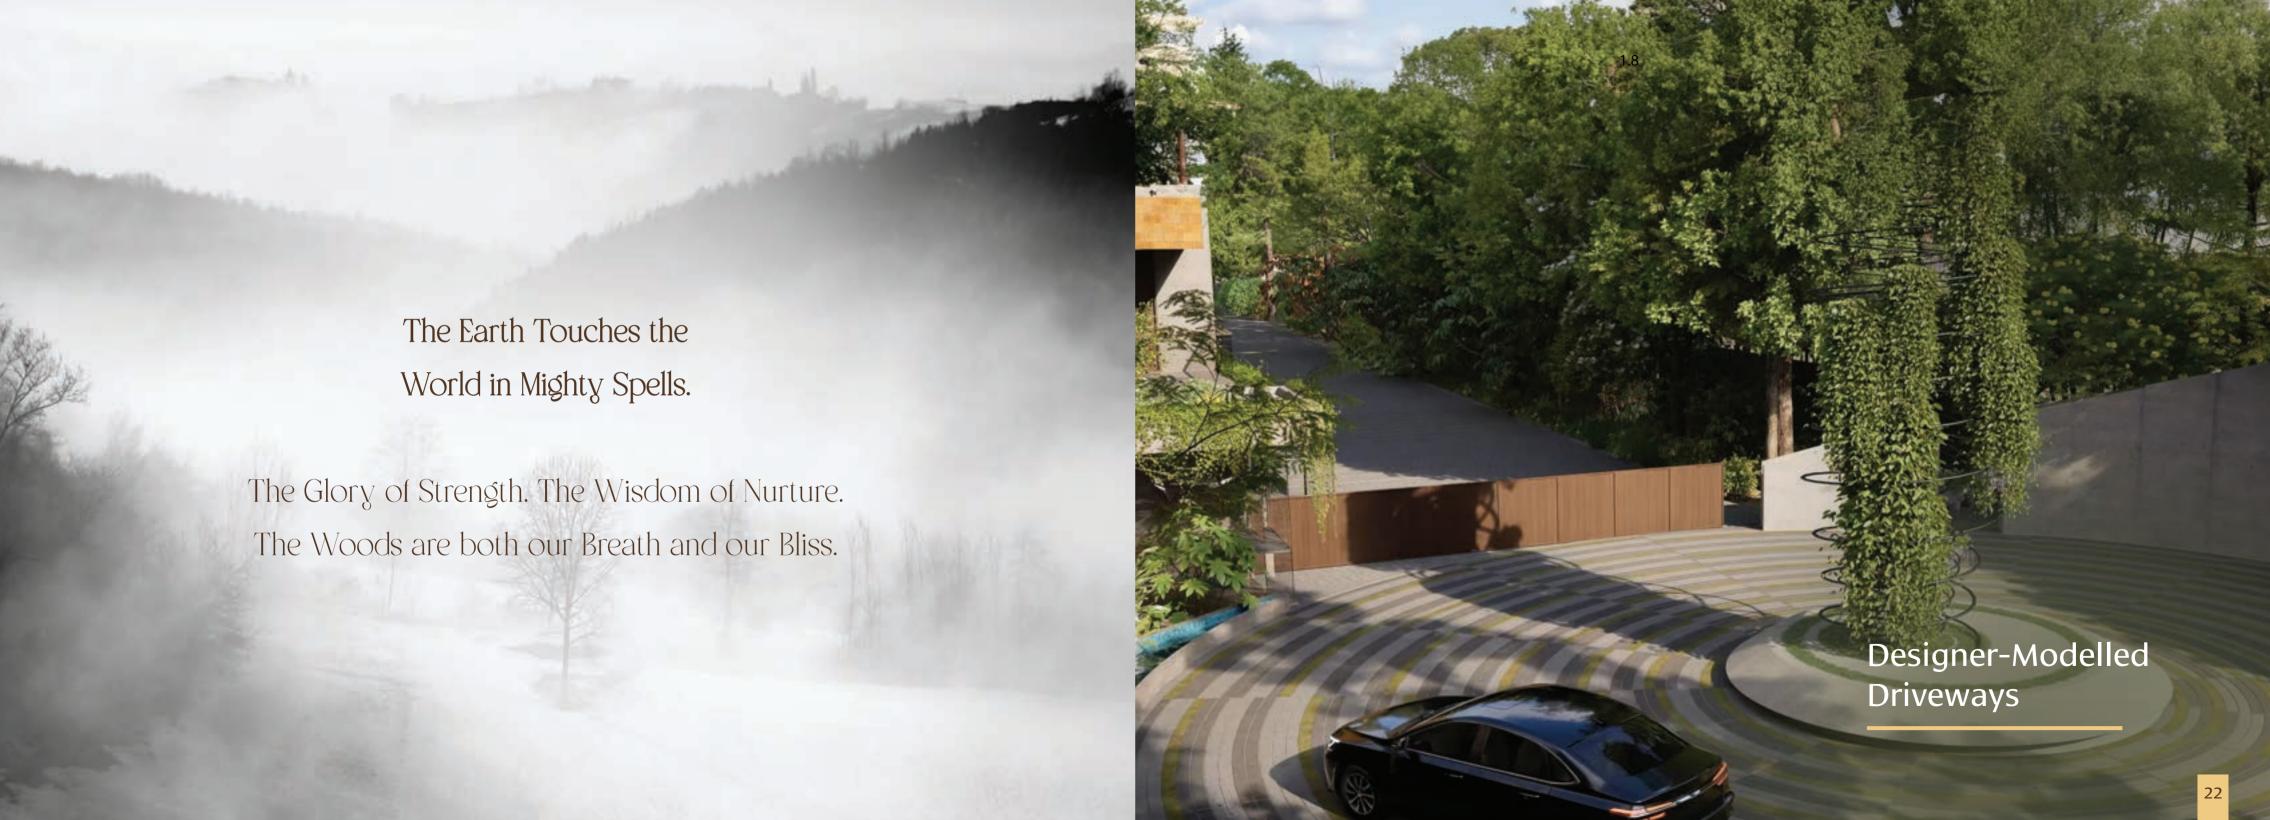

# Approaching Materiality with Sustainability

LUSH GROUNDWATER SECURE SPANNING 1500+ TREES REPLENISHMENT 12+ ACRES **GATED COMMUNITY** CHERISHED 500 SQ. FT. EXCLUSIVE DESIGNER-MODELLED COBBLESTONE **BACKYARD TREES TERRACE GARDENS DRIVEWAYS** PAVED ROADS NURTURING 400 SQ. FT. SERENE 500 METRES OFF SYLVAN FOREST **BACKYARD GARDENS HOSUR ROAD** POND ECOSYSTEM **CLUBHOUSE** VERDANT GREEN CANOPIED 10 MINS DRIVE RAINWATER WALKWAYS **ENTRANCE STRETCH ELECTRONIC CITY RECHARGE BASINS** 