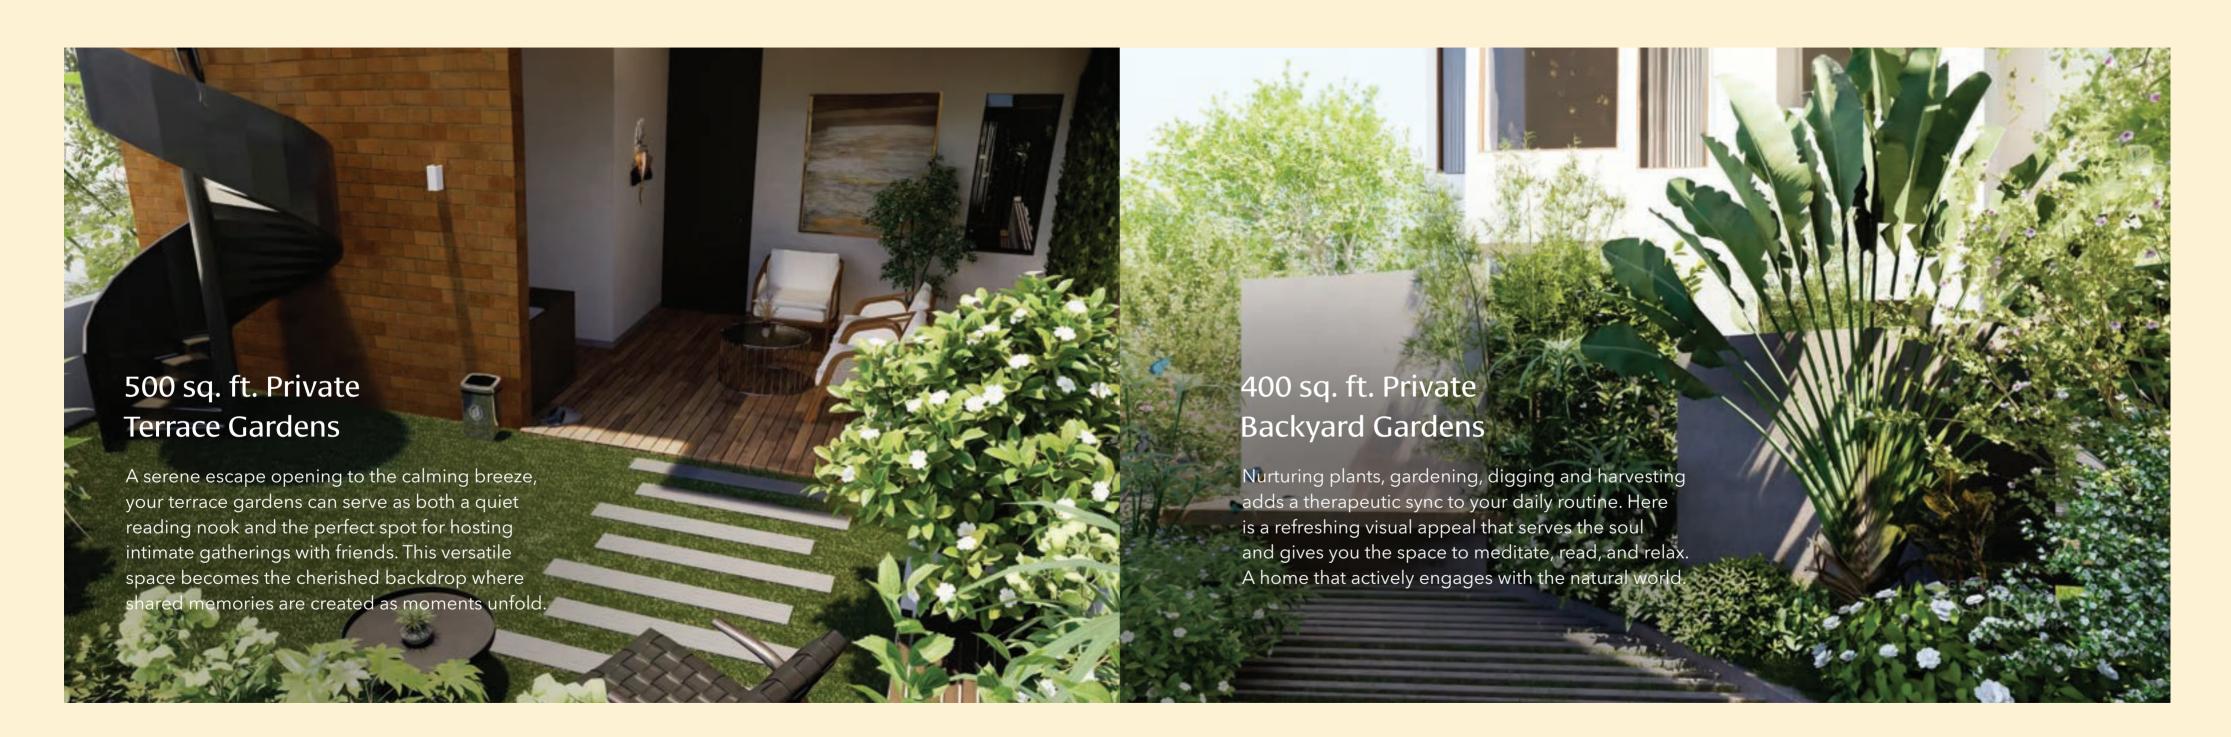

# Approaching Materiality with Sustainability

LUSH GROUNDWATER SECURE SPANNING 1500+ TREES REPLENISHMENT 12+ ACRES **GATED COMMUNITY** CHERISHED 500 SQ. FT. EXCLUSIVE DESIGNER-MODELLED COBBLESTONE **BACKYARD TREES TERRACE GARDENS DRIVEWAYS** PAVED ROADS NURTURING 400 SQ. FT. SERENE 500 METRES OFF SYLVAN FOREST **BACKYARD GARDENS HOSUR ROAD** POND ECOSYSTEM **CLUBHOUSE** VERDANT GREEN CANOPIED 10 MINS DRIVE RAINWATER WALKWAYS **ENTRANCE STRETCH ELECTRONIC CITY RECHARGE BASINS** 