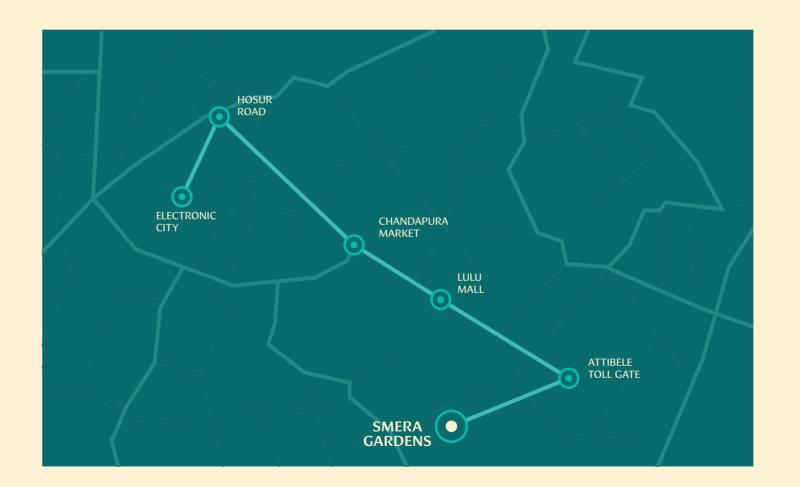

# WELL-CONNECTED CONVENIENCE

6 MINS AWAY FROM
CHANDAPURA MARKET

8 MINS AWAY FROM
ATTIBELE TOLL GATE

10 MINS DRIVE

ELECTRONIC CITY

500 METRES OFF
HOSUR ROAD

NEARBY UPCOMING
LULU MALL

Smera Gardens