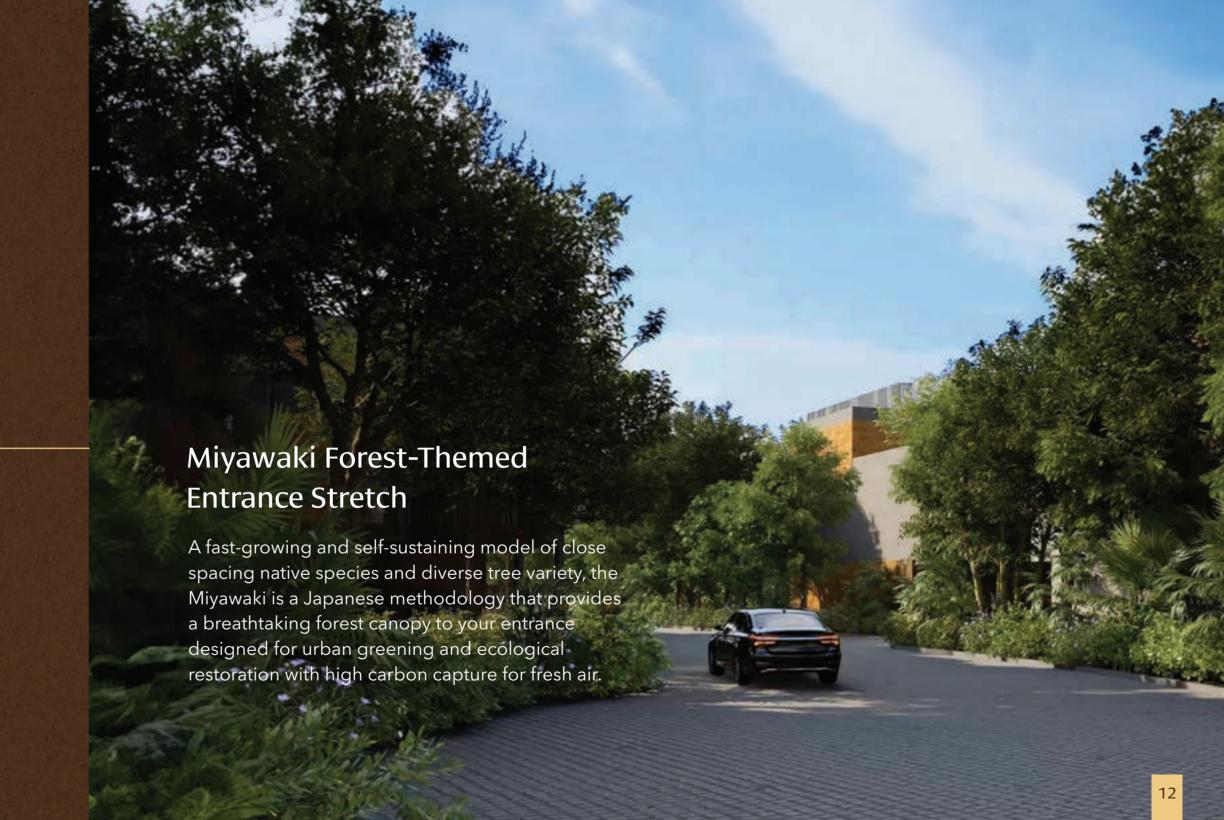

# Approaching Materiality with Sustainability

LUSH GROUNDWATER SECURE SPANNING 1500+ TREES REPLENISHMENT 12+ ACRES **GATED COMMUNITY** CHERISHED 500 SQ. FT. EXCLUSIVE DESIGNER-MODELLED COBBLESTONE **BACKYARD TREES TERRACE GARDENS DRIVEWAYS** PAVED ROADS NURTURING 400 SQ. FT. SERENE 500 METRES OFF SYLVAN FOREST **BACKYARD GARDENS HOSUR ROAD** POND ECOSYSTEM **CLUBHOUSE** VERDANT GREEN CANOPIED 10 MINS DRIVE RAINWATER WALKWAYS **ENTRANCE STRETCH ELECTRONIC CITY RECHARGE BASINS** 